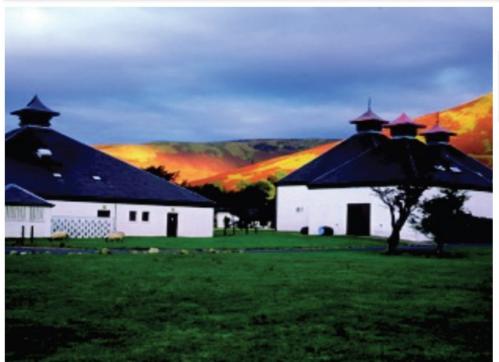

### Featured Whiskies

- Isle of Skye 8 yr
- Isle of Skye 12 yr
- Arran 10 yr
- Arran 14 yr
- Machrie Moor
- KilchomanMachir Bay
- Smokehead
- Marques de Montesquiou